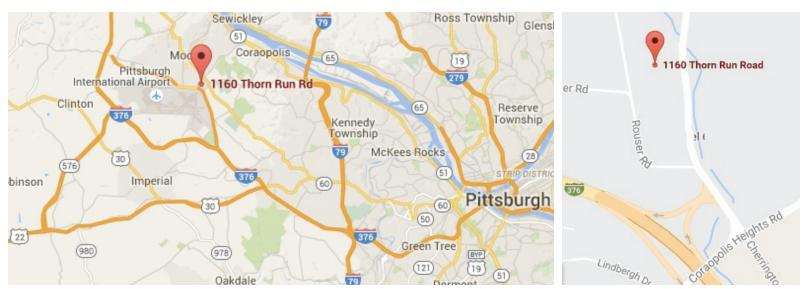

**Hotel Location:** Sheraton Pittsburgh Airport, 1160 Thorn Run Rd, Coraopolis, PA 15108 The hotel is west of Pittsburgh, close to the Pittsburgh Airport.

Confluence Rate: \$117 per night. - (412) 262-2400 - Mention "Confluence room block" when booking your room.